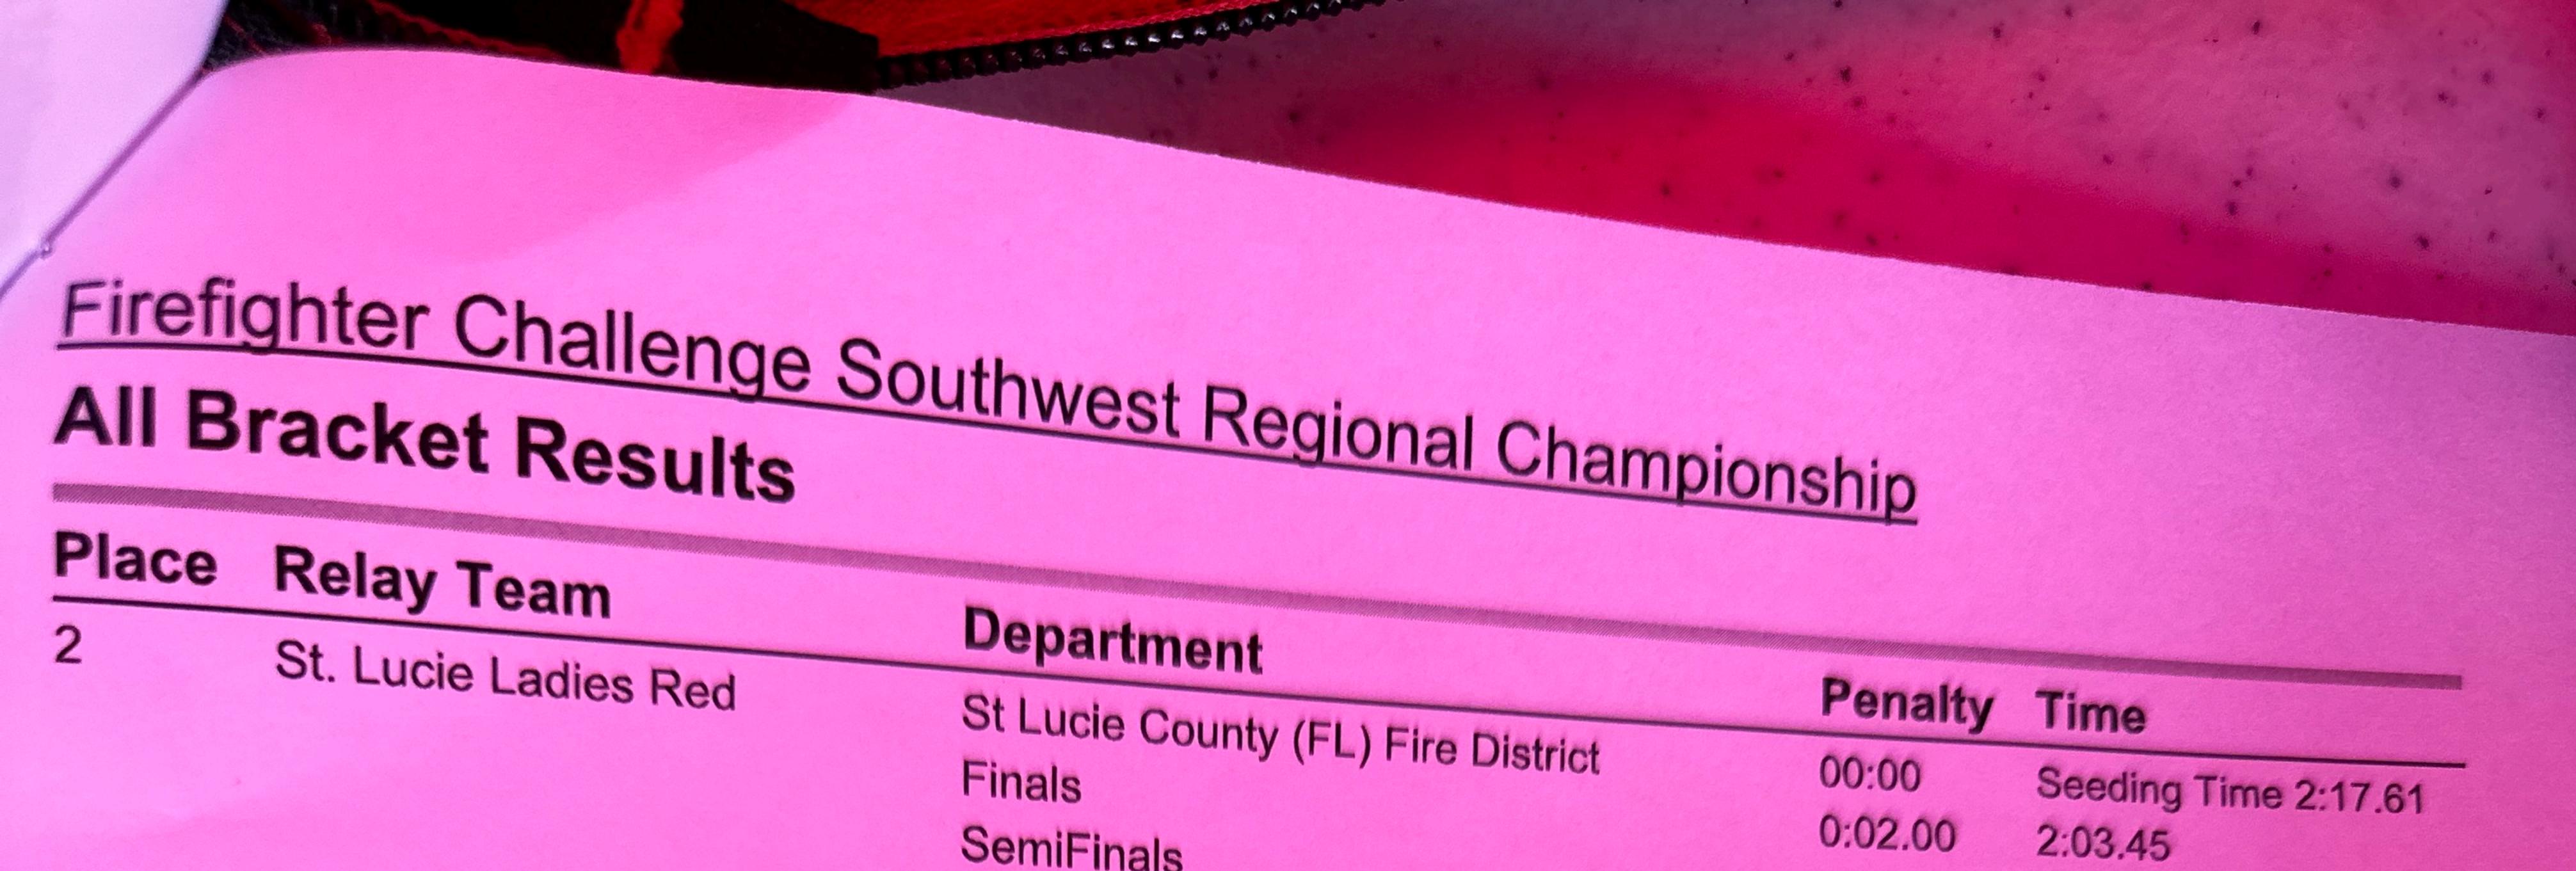

## All Bracket Results

| Place   | Relay Team                 | Department                         | Penalty | Time                 |
|---------|----------------------------|------------------------------------|---------|----------------------|
| Relay I | FD                         |                                    |         |                      |
| All Fen | nale                       |                                    |         |                      |
|         | St. Lucie Ladies Red       | St Lucie County (FL) Fire District | 00:00   | Seeding Time 2:17.61 |
|         |                            | Finals                             | -       | -                    |
|         |                            | SemiFinals                         | -       | -                    |
|         |                            | Elite8                             | -       | -                    |
|         |                            | Sweet16                            | -       | -                    |
| II Mal  | e                          |                                    |         |                      |
|         | Bluff City                 | Memphis (TN) Fire Dept.            | 00:00   | Seeding Time 1:23.43 |
|         |                            | Finals                             | -       | -                    |
|         |                            | SemiFinals                         | -       | -                    |
|         |                            | Elite8                             | -       | -                    |
|         |                            | Sweet16                            | -       | -                    |
|         | Border Bandits             | San Luis (AZ) Fire Dept.           | 00:00   | Seeding Time 2:28.66 |
|         |                            | Finals                             | -       | -                    |
|         |                            | SemiFinals                         | -       | -                    |
|         |                            | Elite8                             | -       | -                    |
|         |                            | Sweet16                            | -       | -                    |
|         | Irving Fire                | Irving                             | 00:00   | Seeding Time 1:22.35 |
|         |                            | Finals                             | -       | -                    |
|         |                            | SemiFinals                         | -       | -                    |
|         |                            | Elite8                             | -       | -                    |
|         |                            | Sweet16                            | -       | -                    |
|         | Las Vegas Knuckle Draggers | Las Vegas (NV) Fire & Rescue       | 00:00   | Seeding Time 1:48.81 |
|         |                            | Finals                             | -       | -                    |
|         |                            | SemiFinals                         | -       | -                    |
|         |                            | Elite8                             | -       | -                    |
|         |                            | Sweet16                            | -       | -                    |
|         | St Lucie Red               | St Lucie County (FL) Fire District | 00:00   | Seeding Time 1:10.75 |
|         |                            | Finals                             | -       | -                    |
|         |                            | SemiFinals                         | -       | -                    |
|         |                            | Elite8                             | -       | -                    |
|         |                            | Sweet16                            | -       | -                    |
|         | St Lucie White             | St Lucie County (FL) Fire District | 00:00   | Seeding Time 1:22.84 |
|         |                            | Finals                             | -       | -                    |
|         |                            | SemiFinals                         | -       | -                    |
|         |                            | Elite8                             | -       | -                    |
|         |                            | Sweet16                            | -       | -                    |
| Coed    |                            |                                    |         |                      |
|         | Bluff City Coed            | Memphis (TN) Fire Dept.            | 00:00   | Seeding Time 1:30.20 |
|         | ,                          | Finals                             | -       | -                    |
|         |                            | SemiFinals                         | -       | -                    |
|         |                            | Elite8                             | -       | -                    |
|         |                            |                                    |         |                      |

## Firefighter Challenge Southwest Regional Championship